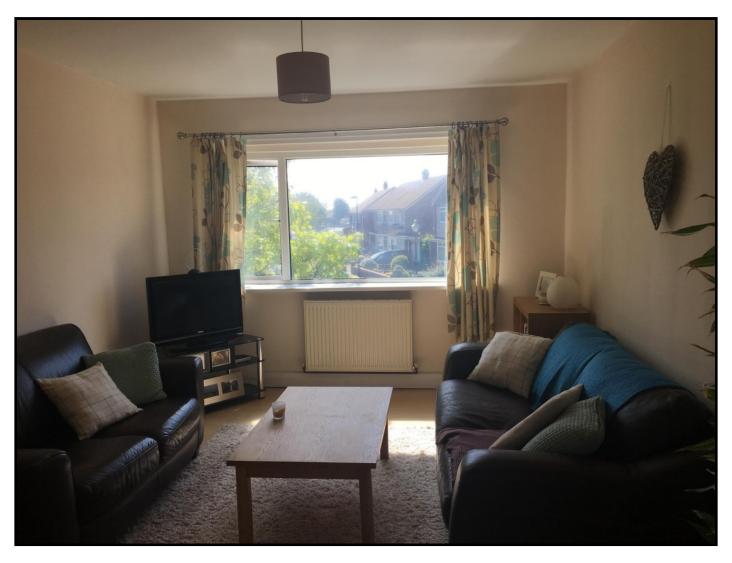

The flat has a modern, fitted kitchen with built in oven and extractor, and include washing machine and fridge/freezer. It also has a modern fitted bathroom with shower over bath.

The bedroom is large and spacious, and comes furnished with double bed and mattress, wardrobe, chest of drawers and bedside table. The lounge is a good size and has laminate flooring, as well as sofa suite and TV stand. The flats have recently been redecorated.