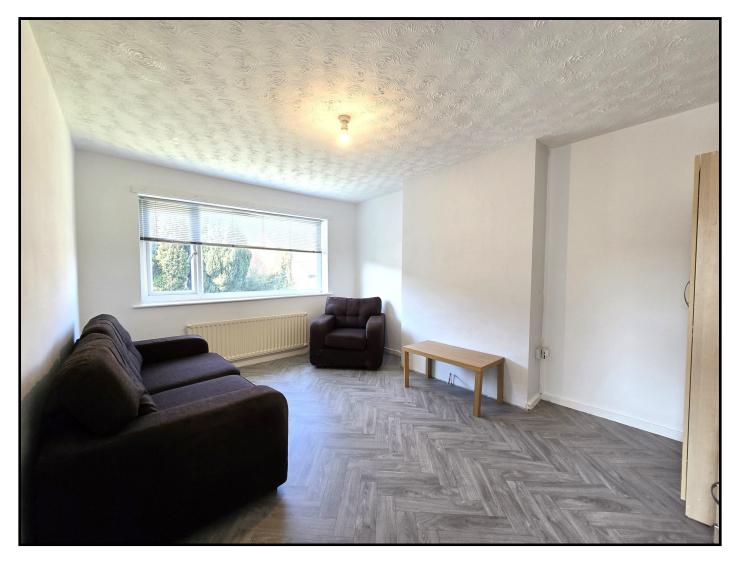

Equipped with a gas hob and electric oven, the kitchen comes fully furnished, including washing machine and fridge freezer, as well as dining

table and chairs, allowing everyone space to eat together.

The living room is brightly decorated, and features laminate flooring, and plenty natural light through large windows.