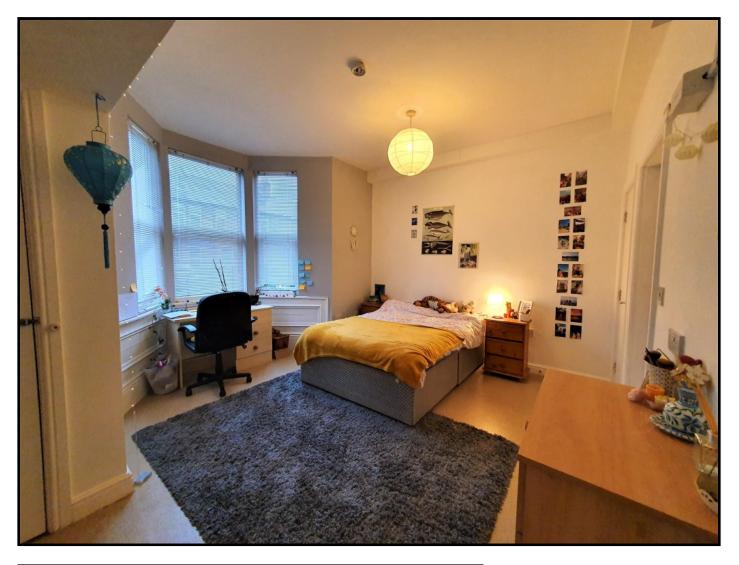

Bedrooms come fully furnished, with bed base and mattress, desk and chair, built-in wardrobes, bedside table and chest of drawers. Both rooms have en-suites, with shower cubicle.

Don't worry about bills here - gas, electricity and water are all included in the price!